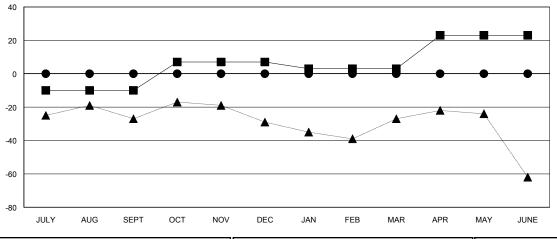

## GOALS AND ACTUAL NEW CLUBS CUMULATIVE

| -■-  | CURRENT YEAR GOALS FOR NEW |
|------|----------------------------|
| MEMB | EDC                        |

- CURRENT YEAR ACTUAL MEMBERS

- LAST YEAR ACTUAL MEMBERS